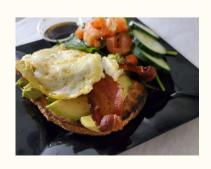

## AVOCADO TOAST

Toasted Sourdough topped with Avocado, olive oil, bacon, fried

## **\$7**

egg. Includes a side salad