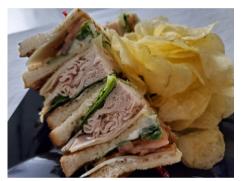

# CLASSIC CLUB

Triple decker filled with Sliced Turkey, Swiss, Bacon, Tomato, Greens, Mayo & Chips